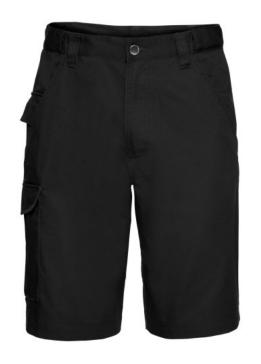

### Colors

Russell Work pants with a modern cut. Material 65% polyester 35% cotton, 245 g, with adjustable waist, 2 back pockets with flaps, cargo pocket on the right sock, small pocket under the belt. Washing at 40C in the machine. Color Black