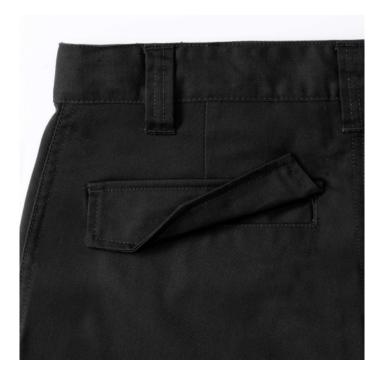

### Colors

Russell Work pants with a modern cut. Material 65% polyester 35% cotton, 245 g, with adjustable waist, 2 back pockets with flaps, cargo pocket on the right sock, small pocket under the belt. Washing at 40C in the machine. Color Black